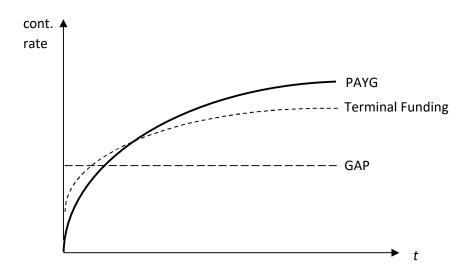

#### Page 34 (solution to social security provision exercise)

(added on 12 June 2023)

In the graph, the terminal funding line has shifted to the right. The correct position for the terminal funding line is shown in the graph below: